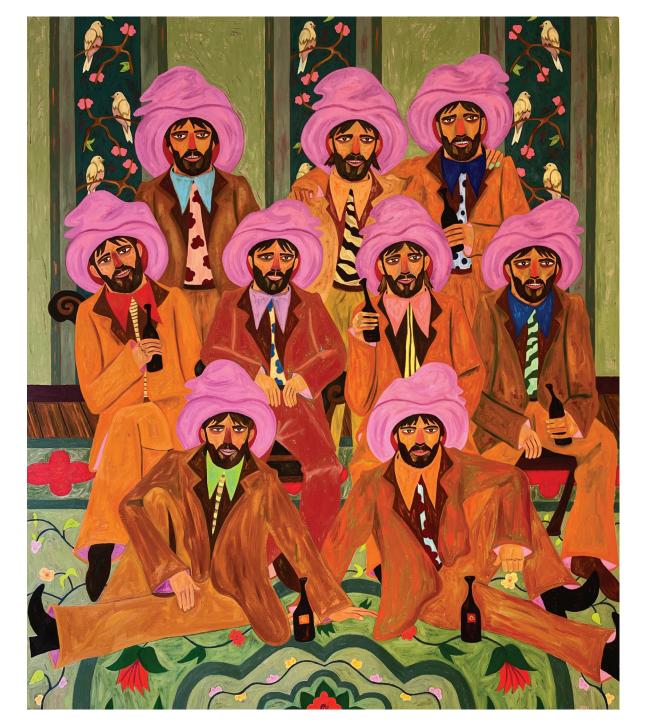

Western settings are reimagined and brought into the present with playful interiors and characters in signature pink hats symbolising camaraderie, compassion and kinship.

Ben Crase, *The Big Hole*, 2023, oil, oil stick, pigment stick, oil pastel on canvas, 182 x 304 cm

Working primarily with oil and oil stick, Crase masters the language of colour by layering materials to create rich expressive hues. Texture and skewed compositional elements evoke an emotional response from the viewer – one that may feel vaguely familiar while firmly rooted in the past.