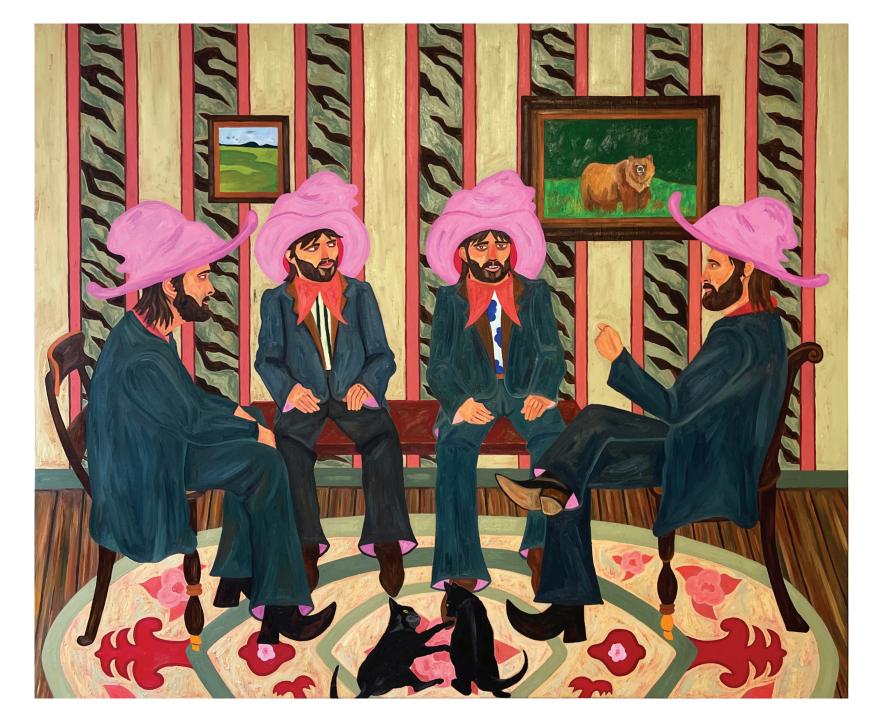

Ben Crase, *The Bloom,* 2023, oil, oil stick, pigment stick, oil pastel on canvas, 213.4 x 182.9 cm