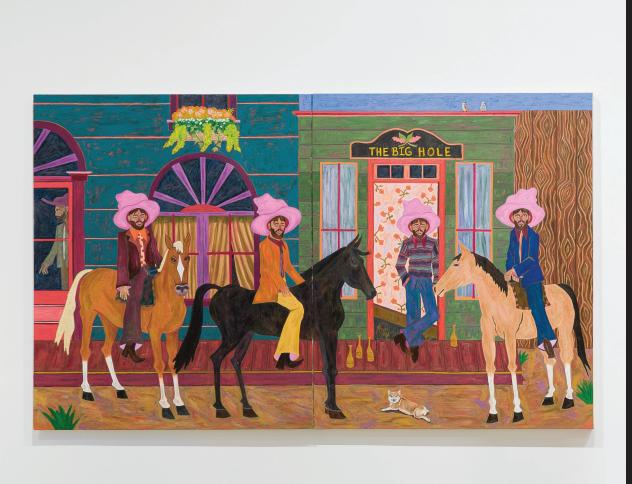

Western settings are reimagined and brought into the present with playful interiors and characters in signature pink hats symbolising camaraderie, compassion and kinship.

Ben Crase, *The Big Hole*, 2023, oil, oil stick, pigment stick, oil pastel on canvas, 182 x 304 cm